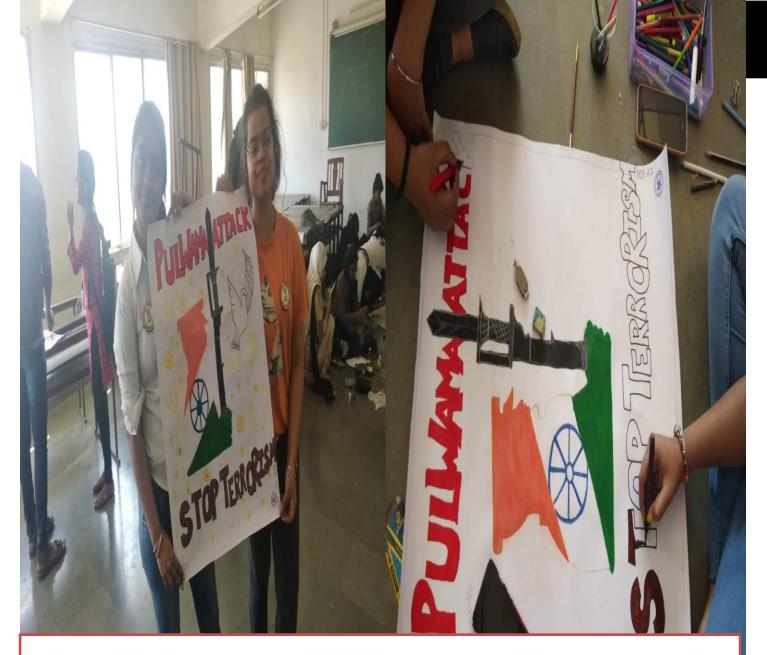

#### SHREE L. R. TIWARI DEGREE COLLEGE

(Arts | Commerce | Science)

Approved by Government of Maharashtra & Affiliated to University of Mumbai



# DEPARTMENT OF LIFELONG LEARNING AND EXTENSION (D.L.L.E.)

"Reach to Unreached"

# Academic Year 2018-19 "Social Activities"











**UDAAN FESTIVAL** 



**UDAAN FESTIVAL** 

# Academic Year 2019-20 "Social Activities"





**Swachhata Drive (Tree Plantation)** 



**Swachhata Drive (Tree Plantation)** 



# Academic Year 2020-21 "Social Activities"



Joint Association of NSS & D.L.L.E Unit Presents







Celebration of Indianness

"On the Republic day 26th January 2021 let us come together and celebrate the spirit of oneness with enriched Indian culture"



#### **Events**

Jashn-e-Sangeet

Nrityam •

Poster Competition

Maidan-e-samvad •

25th January 2021 | Monday | 11:00 am - 01:00 pm









For Any Queries Contact:

Ketan Rathod (Sy.Bsc.IT): 8689905216

Krishna Chauhan (SYBAF)

# Advik Celebration of Indianness "On the Republic Day 26<sup>th</sup> January 2021"



## Shree Rahul Education Society's (Regd.) SHREE L.R TIWARI DEGREE