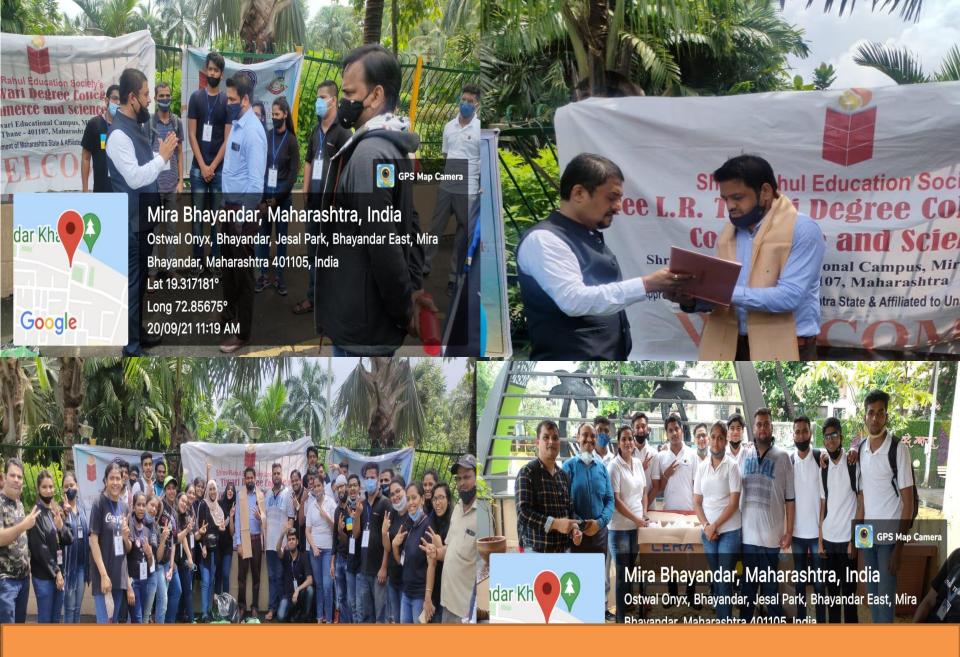

#### D.L.L.E COMMITTEE OF SLRTDC ORGANIZES

To Celebrate

"Swachhata Pakhwada"

Swachhata Pakhwada – 1st October 2021

Anna Poorna Festival 30th October 2021

Old Age Home Visit – 1st Nov 2021

Seminar on Food Safety and Nutrition – 5th January 2022