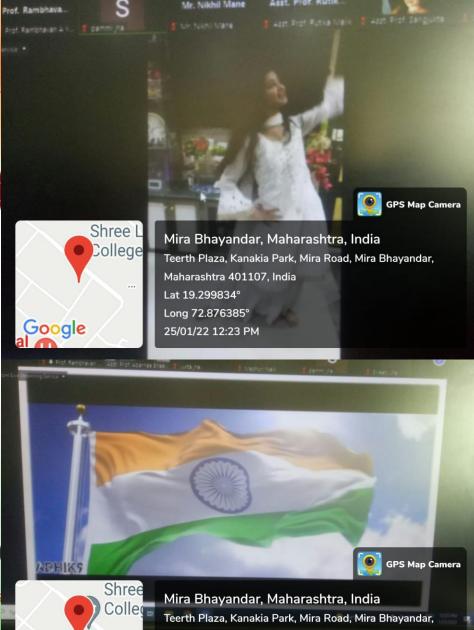

#### SHREE L. R. TIWARI DEGREE COLLEGE

(Arts | Commerce | Science)

Approved by Goverment of Maharashtra & Affiliated to University of Mumbai

Joint Association of NSS & DLLE Unit

Presents

"On the Republic Day 26th January 2022 let us come together and celebrate the spirit of oneness with enriched Indian culture"

One Nation, One Vision & One Identity

#### **Events**

Jashn-e-sangeet

Nrítyam

Chitrakriya

Essay competition

25<sup>th</sup> January 2022 | Tuesday | 11:30 am - 1:00 pm

For Any Queries contact:

Mohammed Farid Khan (SYBMS): 84509595

Ankit Mishra (SYBSCIT): 8104068392

Advik - Celebration of Indianess on 25th Jan 2022

Orphanage Visit on 29th January 2022