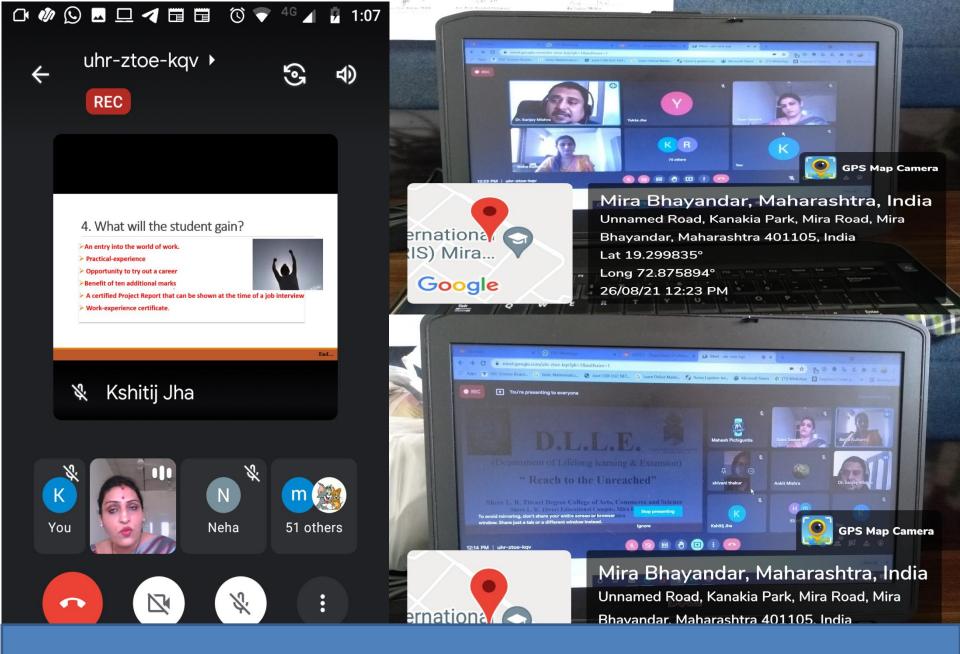

आजादी का अमृत महोत्सव.

ASST. PROF. KSHITIJ JHA

CO-ORDINATOR D.L.L.E

ASST.PROF.RAMBHUVAN.YADAV

**CO-ORDINATOR N.S.S** 

<u>dr.sanjay. Mishra</u>

PRINCIPAL

D.L.L.E. Orientation on 26th August 2021