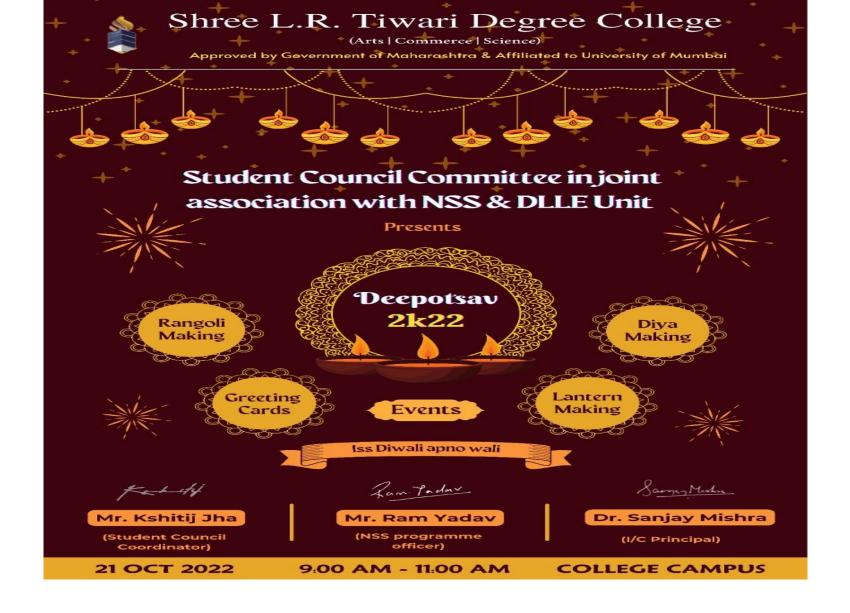

/sup> Feb 2022



Seminar on Breast Cancer Awareness under SWS on 5<sup>th</sup>
April 2022



UDAAN flight of Extension – 8<sup>th</sup> Marc 2022 to 11<sup>th</sup> March 2022

# Academic Year 2022-23 "Social Activities"







## INTERNATIONAL YOGA DAY



### **GANDHI JAYANTI**





EDUCATION FOR ALL KG to PG







#### Department of Lifelong Learning and Extension -University of Mumbai,

In Collaboration with

SHREE L. R. TIWARI DEGREE COLLEGE OF ARTS, COMMERCE AND SCIENCE, Mira Road (East) & SHREE L. R. TIWARI COLLEGE OF ENGINEERING, Mira Road (East)



Organizes

#### First Term Training Program

(Mumbai Western District Only)



24th Aug 2022 9:00 am to 2:00 pm









FIRST TERM TRAINING PROGRAM – DLLE UoM



## FIRST TERM TRAINING PROGRAM



### PATROLLING IN GANPATI IMMERSION



#### **DEEPOTSAV 2K22**







## **DEEPOTSAV 2K22**



## ORPHANGE VISIT – "AMCHA GHAR"

## Thank You!!!