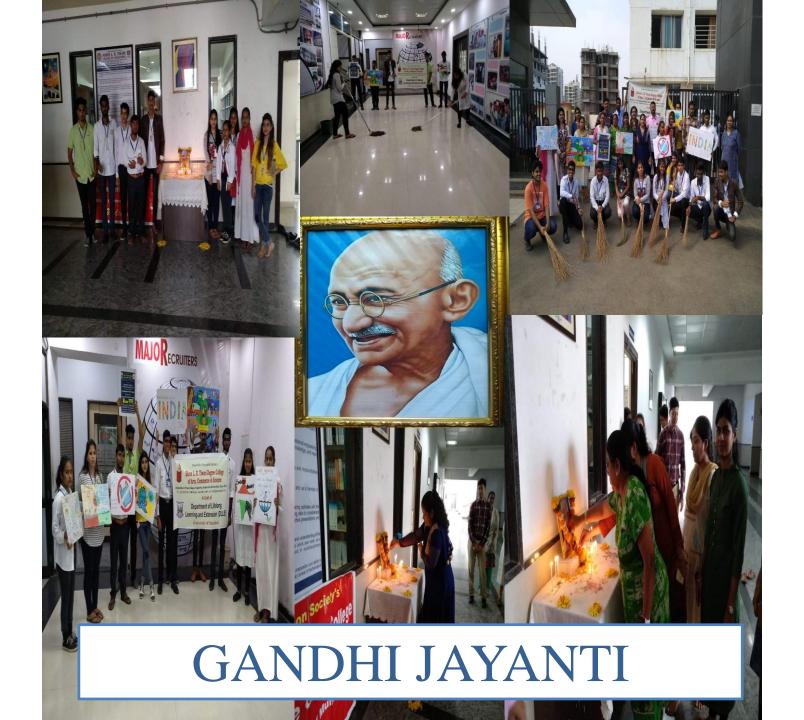

#### SHREE L. R. TIWARI DEGREE COLLEGE

(Arts | Commerce | Science)

Approved by Government of Maharashtra & Affiliated to University of Mumbai



# DEPARTMENT OF LIFELONG LEARNING AND EXTENSION (D.L.L.E.)

"Reach to Unreached"

# Academic Year 2018-19 "Social Activities"











**UDAAN FESTIVAL** 



**UDAAN FESTIVAL** 

# Academic Year 2019-20 "Social Activities"





**Swachhata Drive (Tree Plantation)** 



**Swachhata Drive (Tree Plantation)** 



# Academic Year 2020-21 "Social Activities"



Joint Association of NSS & D.L.L.E Unit Presents







Celebration of Indianness

"On the Republic day 26th January 2021 let us come together and celebrate the spirit of oneness with enriched Indian culture"



#### **Events**

Jashn-e-Sangeet

Nrityam •

Poster Competition

Maidan-e-samvad •

25th January 2021 | Monday | 11:00 am - 01:00 pm









For Any Queries Contact:

Ketan Rathod (Sy.Bsc.IT): 8689905216

Krishna Chauhan (SYBAF)

# Advik Celebration of Indianness "On the Republic Day 26<sup>th</sup> January 2021"



## Shree Rahul Education Society's