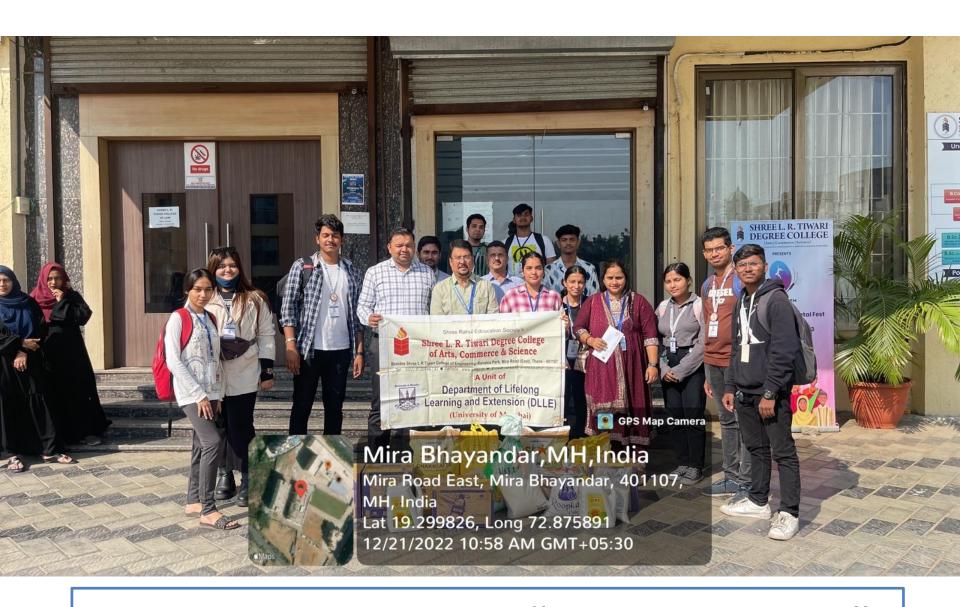

#### First Term Training Program

(Mumbai Western District Only)

24th Aug 2022 9:00 am to 2:00 pm

FIRST TERM TRAINING PROGRAM – DLLE UoM