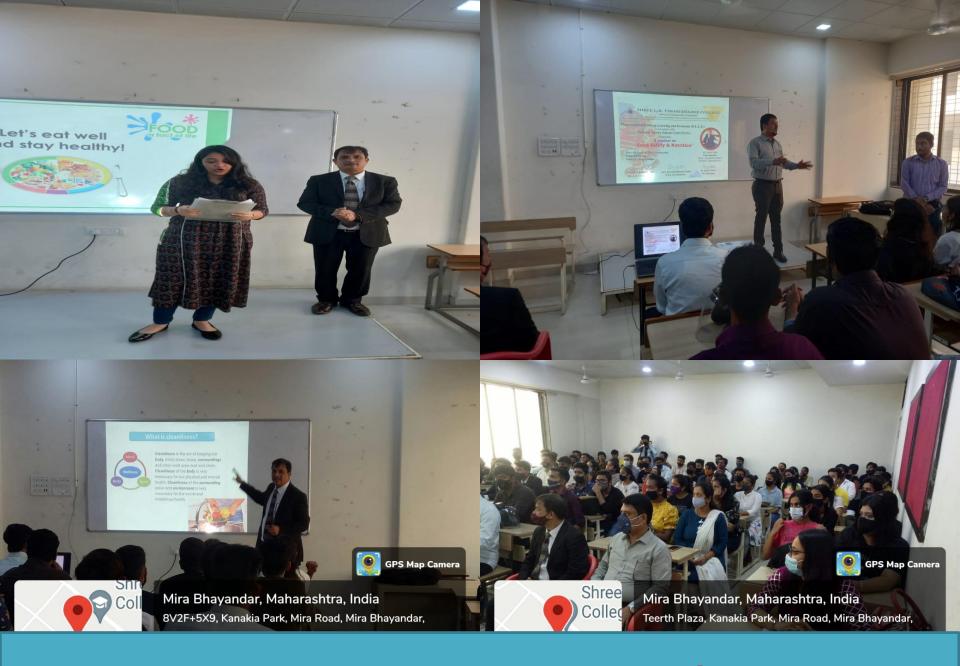

#### D.L.L.E COMMITTEE OF SLRTDC ORGANIZES

To Celebrate

"Swachhata Pakhwada"

Swachhata Pakhwada – 1st October 2021

Anna Poorna Festival 30th October 2021

Old Age Home Visit – 1st Nov 2021

Seminar on Food Safety and Nutrition – 5th January 2022