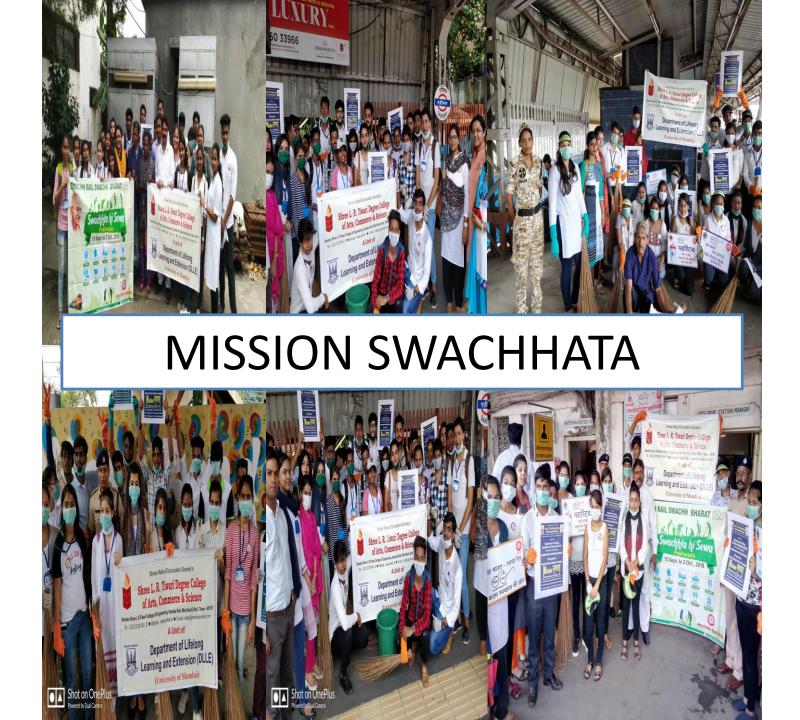

#### D.L.L.E COMMITTEE OF SLRTDC ORGANIZES

To Celebrate

"Swachhata Pakhwada"

Swachhata Pakhwada – 1st October 2021

Anna Poorna Festival 30th October 2021

Old Age Home Visit – 1st Nov 2021

Seminar on Food Safety and Nutrition – 5th January 2022