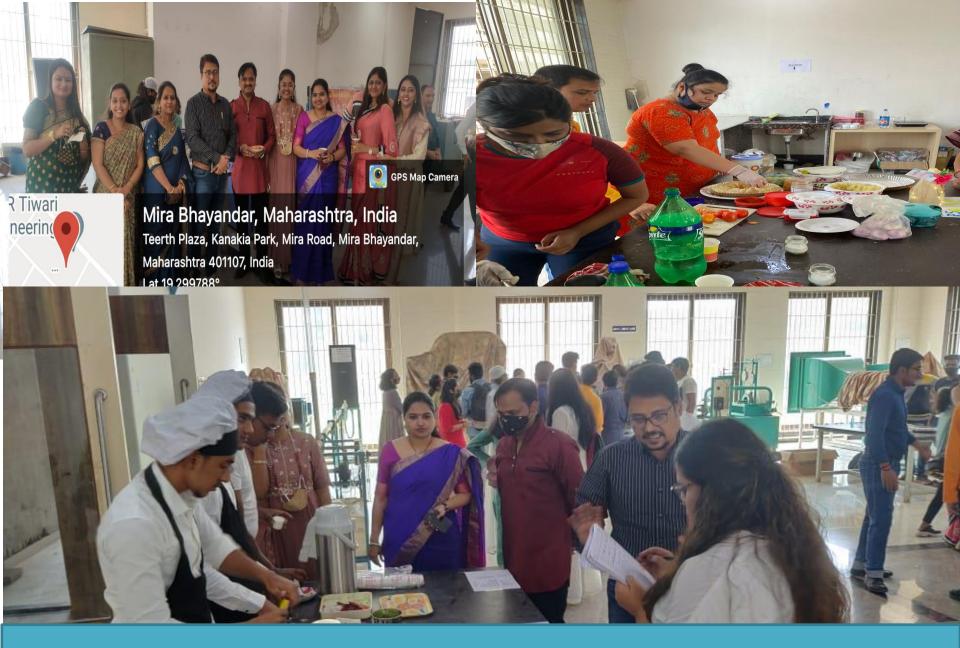

#### D.L.L.E COMMITTEE OF SLRTDC ORGANIZES

To Celebrate

"Swachhata Pakhwada"

Swachhata Pakhwada – 1st October 2021

Anna Poorna Festival 30th October 2021

Old Age Home Visit – 1st Nov 2021

Seminar on Food Safety and Nutrition – 5th January 2022