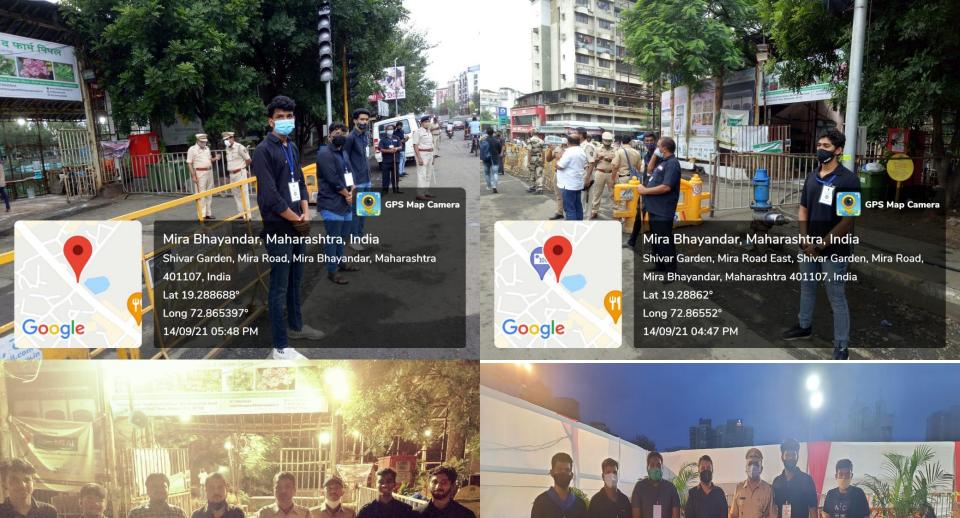

**GPS Map Camera** 

Mira Bhayandar, Maharashtra, India

Shivar Garden, Mira Road East, Shivar Garden, Mira Road,

**Beach Cleanup Drive – 20th Sept 2021** 