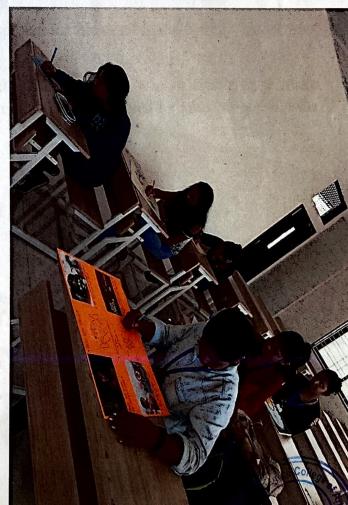

### **Report of Poster Making Competition**

'Poster Making' Competition was conducted by Women Development Cell fror all girl students of F.Y.BAF, F.Y.BBI, F.Y.BMS, F.Y.BMM, F.Y.B.Com and F.Y.B.Sc IT on 2<sup>nd</sup>, November, 2018 at 10.00 am in the Seminar hall of our College.

The Students selected as the winners are as follows:

| <b>Prize</b> | Name of the Students |
|--------------|----------------------|
| 1            | Miss. Rutuja Gholap  |
| 2.           | Miss. Isha Singh     |