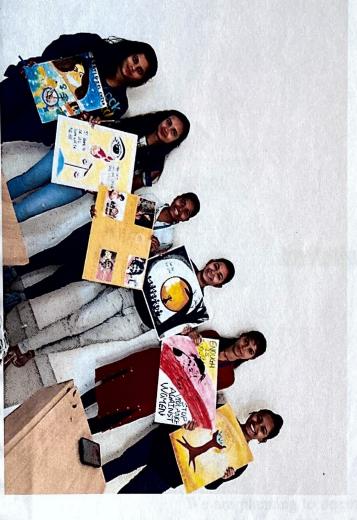

### **Report of Poster Making Competition**

'Poster Making' Competition was conducted by Women Development Cell fror all girl students of F.Y.BAF, F.Y.BBI, F.Y.BMS, F.Y.BMM, F.Y.B.Com and F.Y.B.Sc IT on 2<sup>nd</sup>, November, 2018 at 10.00 am in the Seminar hall of our College.

The Students selected as the winners are as follows:

| <b>Prize</b> | Name of the Students |
|--------------|----------------------|
| 1            | Miss. Rutuja Gholap  |
| 2.           | Miss. Isha Singh     |