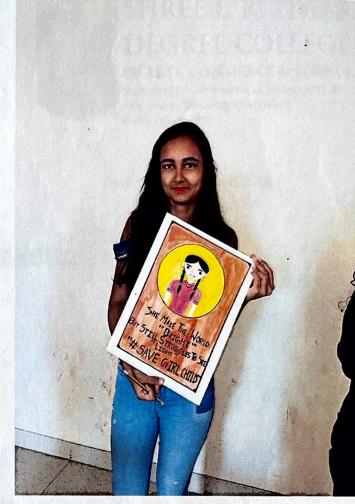

### **Report of Poster Making Competition**

'Poster Making' Competition was conducted by Women Development Cell fror all girl students of F.Y.BAF, F.Y.BBI, F.Y.BMS, F.Y.BMM, F.Y.B.Com and F.Y.B.Sc IT on 2<sup>nd</sup>, November, 2018 at 10.00 am in the Seminar hall of our College.

The Students selected as the winners are as follows:

| <b>Prize</b> | Name of the Students |
|--------------|----------------------|
| 1            | Miss. Rutuja Gholap  |
| 2.           | Miss. Isha Singh     |