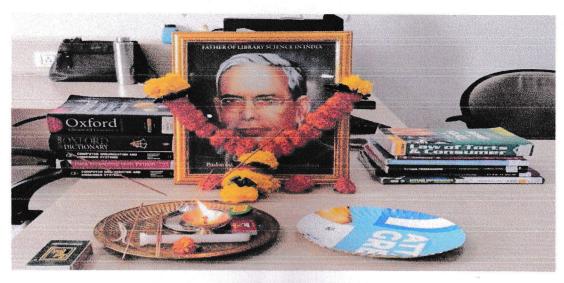

### "Librarian's Day"

This is to inform you that on Saturday 12<sup>th</sup> August 2022 library and literary committee is celebrating "LIBRARIAN'S DAY" in the remembrance of <u>Padma Shri Dr. S.R. Ranganathan</u> (Father of Library Science of India).

#### REPORT ON LIBRARIAN DAY

Library & literary committee of Shree L.R.Tiwari had celebrated the Librarian Day (Birth Anniversay of Dr. S.R. Rangnathan) on 12<sup>th</sup> August ,2022 from 11.00 to 12.30 pm in college campus.

Committee members had invited to Principal Sir, Teachers & Students to celebrate Librarian day in the library.

Librarian day in remembrance of Dr. S.R. Ranganathan who has immense contribution in the field of library and information science who had spearheaded library development in India. and known as the father of library science in India.