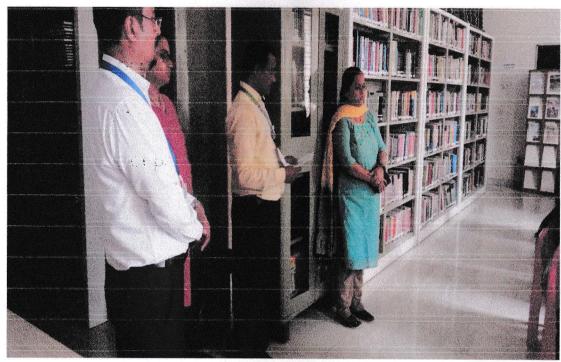

#### REPORT ON LIBRARIAN DAY

Library & literary committee of Shree L.R.Tiwari had celebrated the Librarian Day (Birth Anniversay of Dr. S.R. Rangnathan) on 12<sup>th</sup> August ,2022 from 11.00 to 12.30 pm in college campus.

Committee members had invited to Principal Sir, Teachers & Students to celebrate Librarian day in the library.

Librarian day in remembrance of Dr. S.R. Ranganathan who has immense contribution in the field of library and information science who had spearheaded library development in India. and known as the father of library science in India.