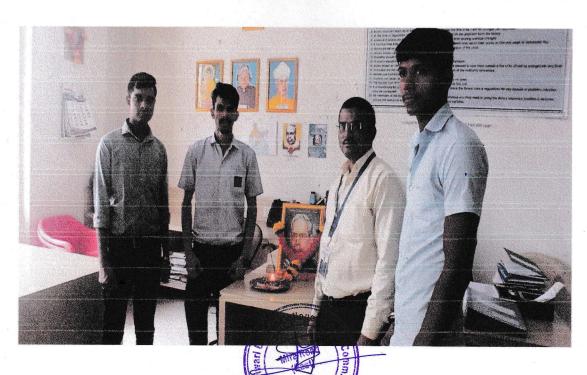

On this occasion we organise a three Day Book Fair in Collaboration with M/s Jay Ambe Book. The Fair was opened by Shree L.R.Tiwari Chairman of Rahul Education Group. Students, Staff and Parents are invited to the world of books. You may purchase books on attractive discount

There were teachers and first, Second & Third year students attended the book fair and purchase books.

Librarian

Shree L. R. Tiwari Degree College of Arts, Comm. & Sci. Mira Road (East), Thane - 401 107