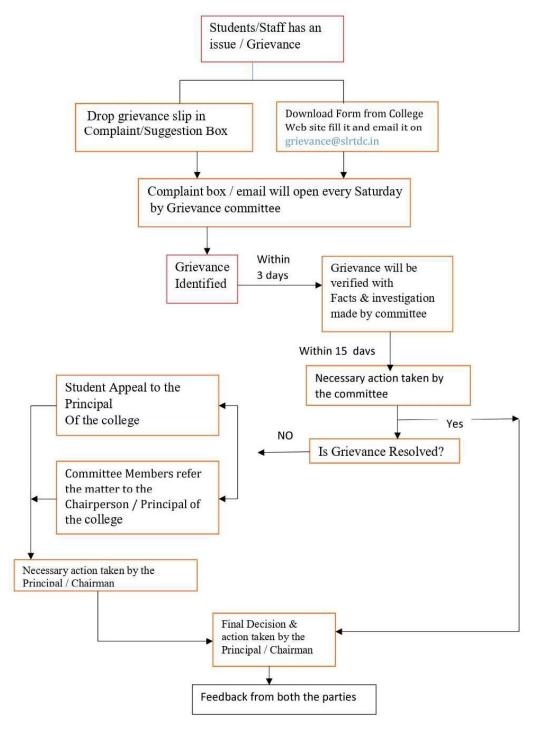

### **Supporting Documents**

| Sr.no | Proof related to mechanism for submission of Online/ Offline Student<br>Grievance                                                                                                                                                                                                                                |
|-------|------------------------------------------------------------------------------------------------------------------------------------------------------------------------------------------------------------------------------------------------------------------------------------------------------------------|
| i     | Mechanism followed by institution ( flow chart)                                                                                                                                                                                                                                                                  |
| ii    | Online mechanism ( Google form available on website)         Application for Redressal of Student Grievance's:         https://slrtdc.in/about-us/application-for-redressal-of-student-grievance-s/         Student Grievance Feedback Form:         https://slrtdc.in/about-us/student-grievance-feedback-form/ |
| iii.  | Proof of Grievance form and Feedback form available on website                                                                                                                                                                                                                                                   |
| iv.   | Proof of timely Redressal                                                                                                                                                                                                                                                                                        |

# **Grievance Redressal Procedure**

- The Students/Facurtes having grevance can directly approach grievance cell and lodge his/her complaint in prescribed form provided by the cell or can anop the complaint in the Suggestion Box or can download the Grievance form available on the college website and email the Scanned Copy of filled form on gravitanceptified.
- The Suggestron Box is opened every Soturdays, the carvenar of Grievance committee, after veritying the facts and the papers concerned and having discussion with the Chairman will place the matter before the committee for investigation within three days from the receipt of the committee.
- The Snevance Cell will act upon those cases which have been received along with the necessary documents.
- The Cell should meet and resolved the grevance within lifeen days from the date of the greyance raised.
- 5 the Call will assure that the grievances has been properly solved in a stipulated time limit.
- 6. After investigation, the cell will call both the parties for hearing and while
- possing dry order grevance at any level the relevant provisions of Act/Regulations are kept in road and no such order should be passed in contradiction of the some
- 7 After the grievance is resolved the cumptoinant must fill the feedback form available on website.