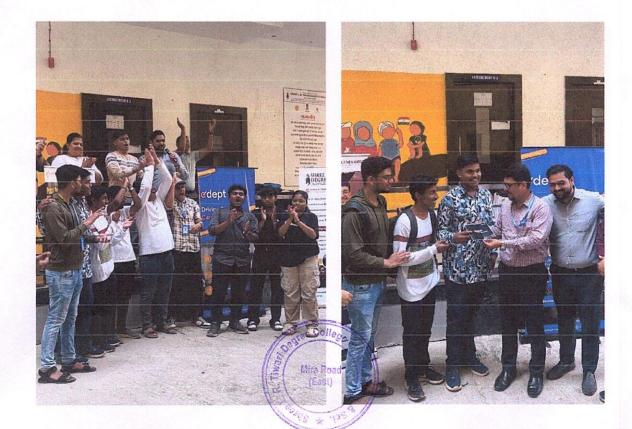

#### Glimpses

Students Participation List from BScDS Department

Title: The edept Quest Date: 27th Jan, 2025 Time: 12:30 pm Venue: SLRTDC Campus Organized by: edept in collaboration with Shree L.R. Tiwari Degree College Target Audience: FY/SY/TY B.Sc. Data Science Students