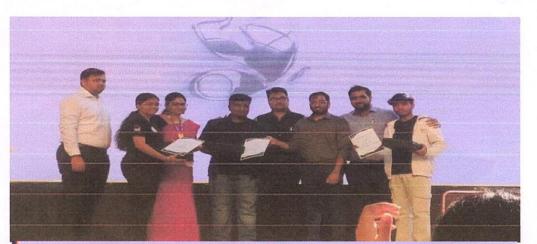

#### Winners

#### First Prize (Winner from S.Y.B.Sc.D.S.)

- Dhina Chelliah
- Rushikesh Salunke
- Padmavati Gond

#### Second Prize (Winner from F.Y.B.Sc.D.S.)

- Aryan Shukla
- Pratik Chaube
- Ninad Vaity

#### Third Prize (Winner from F.Y.B.Sc.D.S.)

- Aaron Jacob Mendonca
- Aayush Siju Narayanan
- Aditya Shaiju Swami

Winners were awarded certificates and Amazon vouchers worth 3000 INR, 1500 INR & 1000 INR by the *edept* team.

#### Glimpses

Students Participation List from BScDS Department

Title: The edept Quest Date: 27th Jan, 2025 Time: 12:30 pm Venue: SLRTDC Campus Organized by: edept in collaboration with Shree L.R. Tiwari Degree College Target Audience: FY/SY/TY B.Sc. Data Science Students