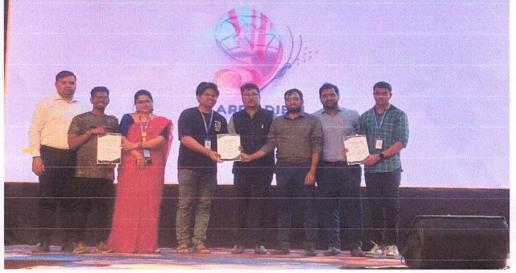

#### Winners

#### First Prize (Winner from S.Y.B.Sc.D.S.)

- Dhina Chelliah
- Rushikesh Salunke
- Padmavati Gond

#### Second Prize (Winner from F.Y.B.Sc.D.S.)

- Aryan Shukla
- Pratik Chaube
- Ninad Vaity

#### Third Prize (Winner from F.Y.B.Sc.D.S.)

- Aaron Jacob Mendonca
- Aayush Siju Narayanan
- Aditya Shaiju Swami

Winners were awarded certificates and Amazon vouchers worth 3000 INR, 1500 INR & 1000 INR by the *edept* team.